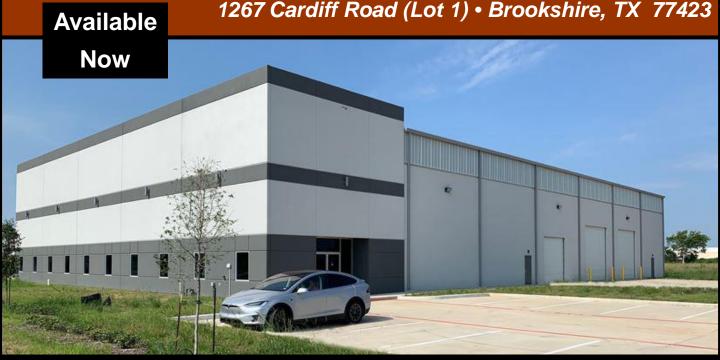

## 21,600 SF 20-ton Crane Ready Warehouse

## Location:

- Just north of US 90 and I-10
- 2 mi E of Brookshire & 4 mi W of Katy

Features:

- 21,600 SF Warehouse with 10% office
- Expandable to 30,000 SF
- Crane Ready to 20 tons (20' hook)
- 180' X 120' building with 30' eave height
- 400 Amps, 3-Phase, 480V power
- 3 roll up doors up to 16' X 16' including one truckwell doors
- 1.92 acre site net of shared detention
- Low annual tax rate of \$.02307
- Neighbors include Goya Foods, Amazon Igloo and Houston Executive Airport
- OUTSIDE CITY LIMITS !!!