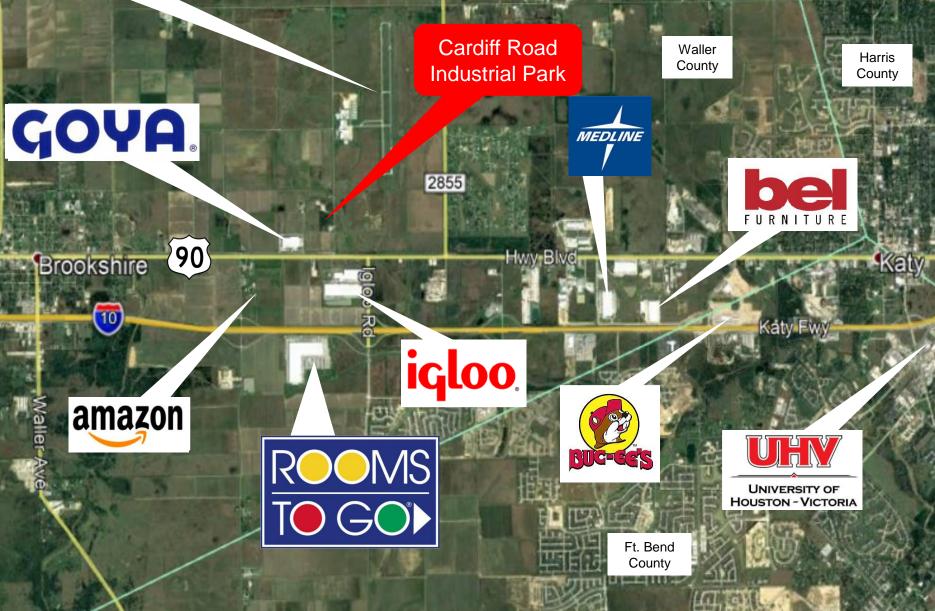

## Location:

- Just north of US 90 and I-10
- 2 mi E of Brookshire & 4 mi W of Katy

Features:

- 21,600 SF Warehouse with 10% office
- Expandable to 30,000 SF
- Crane Ready to 20 tons (20' hook)
- 180' X 120' building with 30' eave height
- 400 Amps, 3-Phase, 480V power
- 3 roll up doors up to 16' X 16' including one truckwell doors
- 1.92 acre site net of shared detention
- Low annual tax rate of \$.02307
- Neighbors include Goya Foods, Amazon Igloo and Houston Executive Airport
- OUTSIDE CITY LIMITS !!!