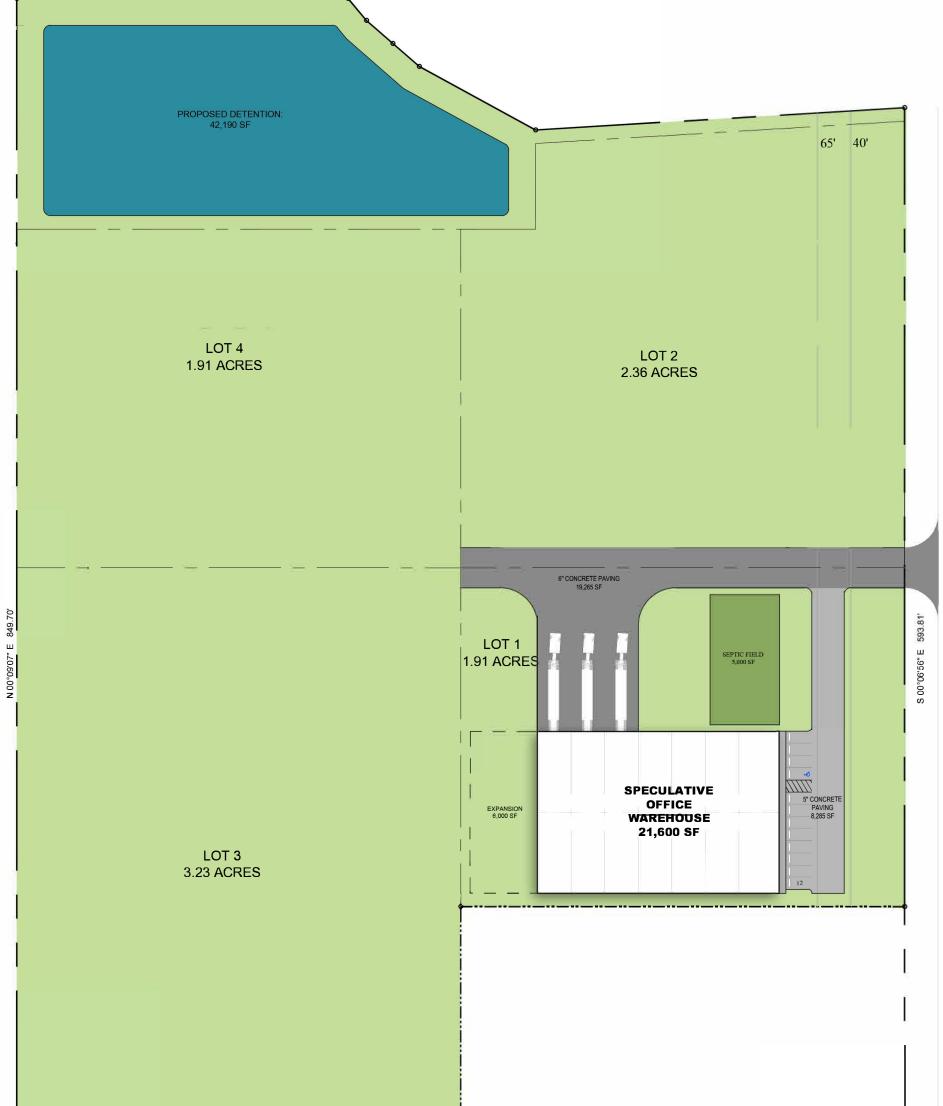

N 89°53'42" E 660.00'

.

CARDIFF ROAD BROOKSHIRE TX, 77423 LOT 1 - 1.91 ACRES

## LOT 1

| CRANE READY BUILDING: | 21,600 SF |
|-----------------------|-----------|
| 6" CONCRETE PAVING:   | 19,265 SF |
| 5" CONCRETE PAVING:   | 8,285 SF  |
| IRRIGATION FIELD:     | 5,000 SF  |
| PARKING SPACES:       | 12        |
|                       |           |

DETENTION POND: 42,190 SF

騗